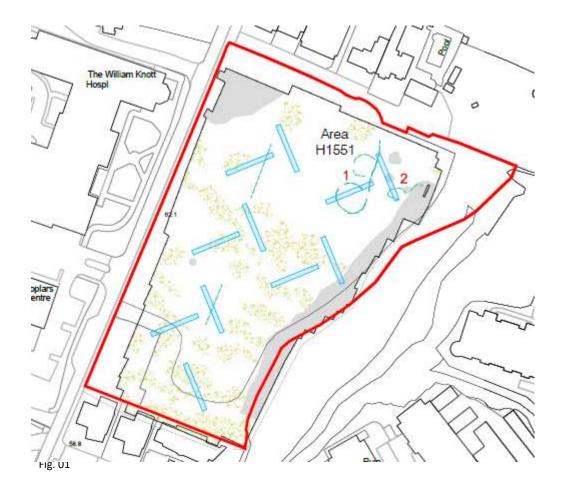

As part of the further investigation identified from our initial survey, ROKFCC JV plan to commission Pre-Construct Archaeology to undertake a programme of archaeological evaluation works. The proposed scope of works is to excavate eleven 20m trenches, all measuring 1.8m wide and 0.5m deep to unearth possible archaeological features highlighted by a recent geophysical survey. The image in Fig. 01 displays the approximate location of the proposed trenches.